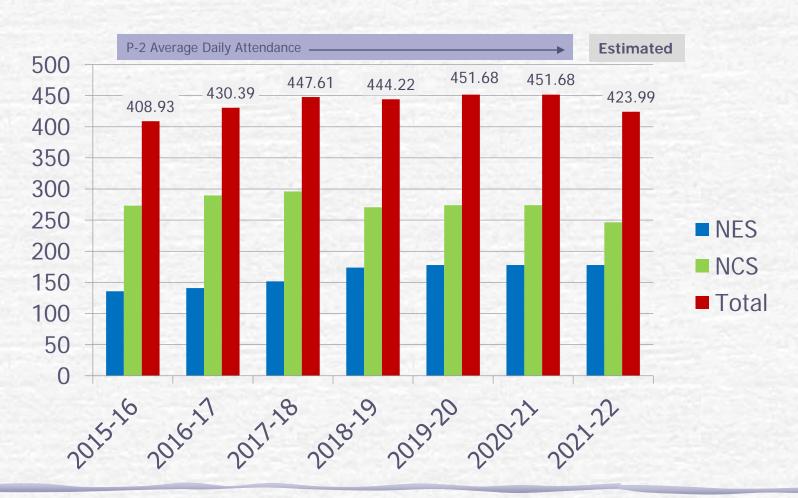

### Seven Years of ADA

|                      | 2021-2022<br>First Interim | 2021-2022<br>Budget | Difference |
|----------------------|----------------------------|---------------------|------------|
| Newcastle Elementary | 177.66*                    | 177.66*             | 0          |
| Newcastle Charter    | 246.33                     | 278.12              | (31.79)    |
| Total                | 423.99                     | 455.78              |            |

\*NES ADA is held harmless from prior year.

NCS ADA is 93% of Enrollment

Total ADA is 98% of enrollment