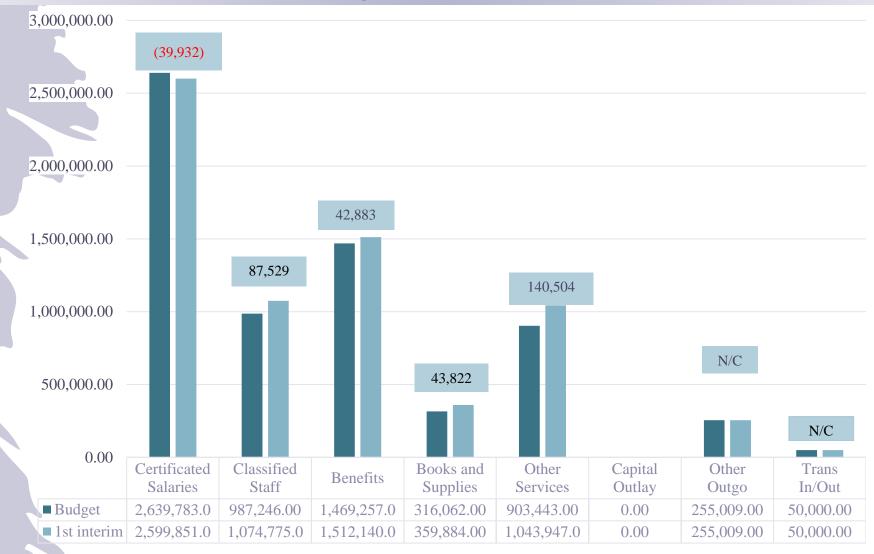

# Newcastle Elementary and Charter School 2021-2022 First Interim Expenses

|                                | NES       | NCS       | Total      | Notes                            |
|--------------------------------|-----------|-----------|------------|----------------------------------|
| Certificated<br>Salaries       | 1,507,033 | 1,092,818 | 2,599,851  | Salaries and<br>Benefits         |
| Classified<br>Salaries         | 841,101   | 233,674   | 1,074,775  | represent 76% of expenses        |
| Benefits                       | 949,265   | 562,875   | *1,512,140 | -                                |
| Books & Supplies               | 294,185   | 65,699    | 359,884    |                                  |
| Other Operating<br>Services    | 429,332   | 614,615   | 1,043,947  | Outside services and utilities   |
| Other Outgo/<br>Capitol Outlay | 136,147   | 118,862   | 255,009    | Long term debt                   |
| Trans In/Out                   | 4,450     | 45,550    | 50,000     | Def Main & NCS Facility<br>Trans |
| <b>Total Expenses</b>          | 4,157063  | 2,734,093 | 6,895,606  |                                  |

# Newcastle Elementary and Charter School 2021-2022 Budget vs. 1st Interim Expenses

### Newcastle Elementary and Charter 2021-2022 First Interim Expense Variances

| Certificated Salaries              | (39,932) | Vacancies To Actual                                          |
|------------------------------------|----------|--------------------------------------------------------------|
| Classified Salaries                | 87,529   | Occupational Therapist Business Secretary                    |
| Benefits                           | 42,883   | Changes in Salary                                            |
| Books and Supplies                 | 43,822   | One time expenses safety supplies, COVID tests               |
| Other Service & Operating Expenses | 140,504  | One time services and play structure using PTC donation fund |
| Total Increase in Expenses         | 274,806  |                                                              |