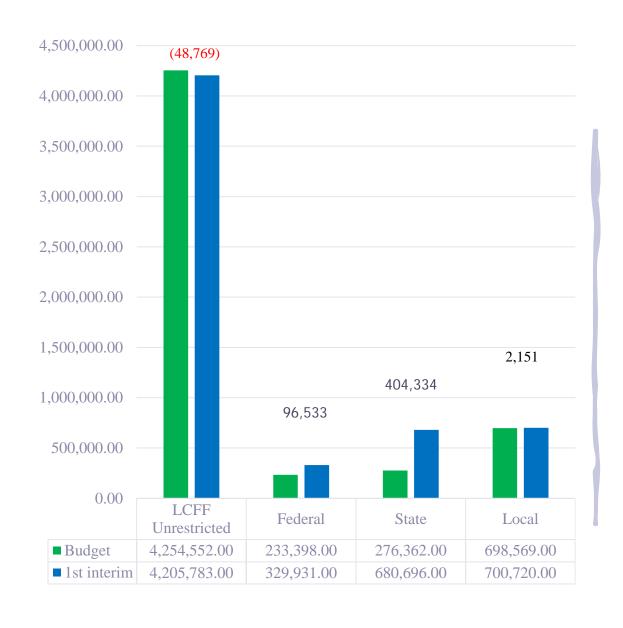

# Newcastle Elementary and Charter School 2021-2022 First Interim Revenue

|                             | NES                 | NCS                 | Total         | Notes                                                      |
|-----------------------------|---------------------|---------------------|---------------|------------------------------------------------------------|
| General<br>Purpose-<br>LCFF | 1,755,169           | 2,450,614           | 4,205,783     | State Aid<br>EPA<br>Property Taxes                         |
| Federal                     | 281,383             | 48,548              | 329,931       | Title I & II<br>Fed SPED                                   |
| State                       | 382,904             | 297,792             | 680,696       | Lottery<br>Mandated Costs<br>*STRS on Behalf<br>State SPED |
| Local                       | 700,120             | 600                 | 700,720       | Oversight Fees<br>Billbacks<br>SPED                        |
| Total                       | 3,119,576           | 2,797,554           | 5,917,130     |                                                            |
| SPED= Special Ed            | ucation EPA = Educa | tion Protection Act | *Includes STR | S on Behalf =                                              |

Newcastle Elementary and Charter School

2021-2022

Budget vs. First Interim Revenue

### Newcastle Elementary and Charter School 2021-2022 First Interim Revenue Variances

|         | Variance | Notes                                                                   |
|---------|----------|-------------------------------------------------------------------------|
| LCFF    | (48,769) | Primarily Adjustment in ADA                                             |
| Federal | 96,533   | Change from State to Federal<br>Funding Resource                        |
| State   | 404,334  | + Educator Effectiveness<br>Grant<br>+ Expanded Learning Opp<br>Program |
| Local   | 2,151    |                                                                         |
| Total   | 454,249  |                                                                         |